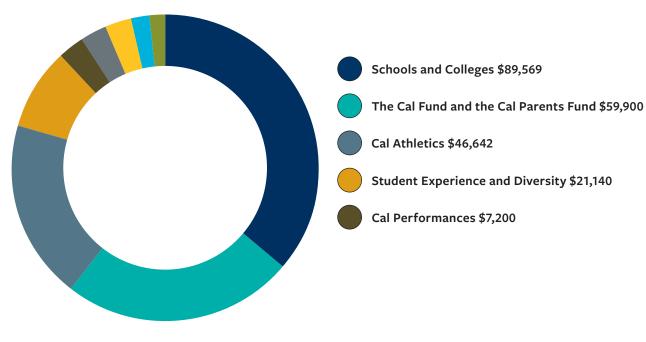

#### **CAMPUS AREAS SUPPORTED**

#### **DETAILS OF CAMPUS AREAS SUPPORTED**

| Schools and Colleges                                  | \$89,569 |
|-------------------------------------------------------|----------|
| College of Letters & Science                          | \$36,683 |
| Berkeley Engineering                                  | \$24,583 |
| Berkeley Haas                                         | \$11,802 |
| Berkeley Law                                          | \$8,600  |
| College of Environmental Design                       | \$4,000  |
| Rausser College of Natural Resources                  | \$2,800  |
| Herbert Wertheim School of Optometry & Vision Science | \$500    |
| College of Chemistry                                  | \$400    |
| Goldman School of Public Policy                       | \$200    |
| The Cal Fund and the Cal Parents Fund                 | \$59,900 |
| Cal Athletics                                         | \$46,642 |
| Student Experience and Diversity                      | \$21,140 |
| Division of Student Affairs                           | \$14,240 |
| Division of Equity & Inclusion                        | \$6,500  |
| Division of Undergraduate Education                   | \$400    |
| Cal Performances                                      | \$7,200  |
| Cal Alumni Association                                | \$6,800  |
| TOP 11 TH                                             | \$6,700  |
| UC Berkeley Library                                   | · /      |
| Excellence in Research                                | \$4,450  |