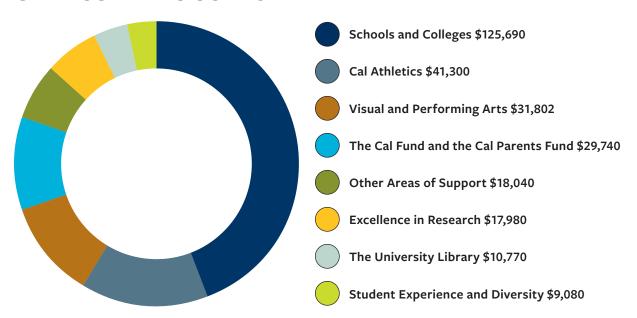

#### **CAMPUS AREAS SUPPORTED**

#### **DETAILS OF CAMPUS AREAS SUPPORTED**

| \$125,690                                                                                          |
|----------------------------------------------------------------------------------------------------|
| <b>\$</b> 74,187                                                                                   |
| \$15,140                                                                                           |
| \$13,050                                                                                           |
| \$5,000                                                                                            |
| \$4,200                                                                                            |
| \$3,830                                                                                            |
| \$3,500                                                                                            |
| \$2,250                                                                                            |
| \$1,650                                                                                            |
| \$1,500                                                                                            |
| \$1,183                                                                                            |
| \$200                                                                                              |
| \$41,300                                                                                           |
| \$31,802                                                                                           |
| \$20,842                                                                                           |
|                                                                                                    |
| \$10,560                                                                                           |
| \$10,560<br>\$400                                                                                  |
|                                                                                                    |
| \$400                                                                                              |
| \$400<br><b>\$29,740</b>                                                                           |
| \$400<br><b>\$29,740</b><br>\$18,040                                                               |
| \$400<br>\$29,740<br>\$18,040<br>\$11,000                                                          |
| \$400<br>\$29,740<br>\$18,040<br>\$11,000<br>\$5,040                                               |
| \$400<br>\$29,740<br>\$18,040<br>\$11,000<br>\$5,040<br>\$2,000                                    |
| \$400<br>\$29,740<br>\$18,040<br>\$11,000<br>\$5,040<br>\$2,000<br>\$17,980                        |
| \$400<br>\$29,740<br>\$18,040<br>\$11,000<br>\$5,040<br>\$2,000<br>\$17,980<br>\$10,770            |
| \$400<br>\$29,740<br>\$18,040<br>\$11,000<br>\$5,040<br>\$2,000<br>\$17,980<br>\$10,770<br>\$9,080 |
|                                                                                                    |