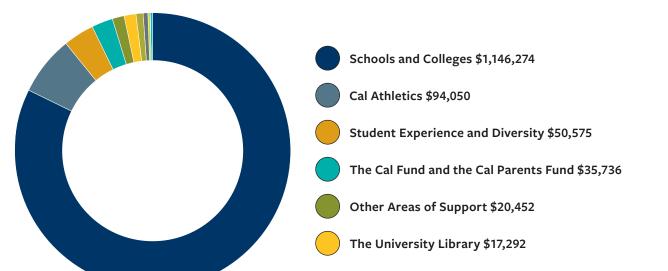

#### **CAMPUS AREAS SUPPORTED**

#### **DETAILS OF CAMPUS AREAS SUPPORTED**

| Schools and Colleges                                                                                                                                                                                                                                                                                                                                                                                                                                                                                                                                                                                                                                                                                                                                                                                                                                                                                                                                                                                                                                                                                                                                                                                                                                                                                                                                                                                                                                                                                                                                                                                                                                                                                                                                                                                                                                                                                                                                                                                                                                                                                                           | \$1,146,274                                                   |
|--------------------------------------------------------------------------------------------------------------------------------------------------------------------------------------------------------------------------------------------------------------------------------------------------------------------------------------------------------------------------------------------------------------------------------------------------------------------------------------------------------------------------------------------------------------------------------------------------------------------------------------------------------------------------------------------------------------------------------------------------------------------------------------------------------------------------------------------------------------------------------------------------------------------------------------------------------------------------------------------------------------------------------------------------------------------------------------------------------------------------------------------------------------------------------------------------------------------------------------------------------------------------------------------------------------------------------------------------------------------------------------------------------------------------------------------------------------------------------------------------------------------------------------------------------------------------------------------------------------------------------------------------------------------------------------------------------------------------------------------------------------------------------------------------------------------------------------------------------------------------------------------------------------------------------------------------------------------------------------------------------------------------------------------------------------------------------------------------------------------------------|---------------------------------------------------------------|
| Berkeley Engineering                                                                                                                                                                                                                                                                                                                                                                                                                                                                                                                                                                                                                                                                                                                                                                                                                                                                                                                                                                                                                                                                                                                                                                                                                                                                                                                                                                                                                                                                                                                                                                                                                                                                                                                                                                                                                                                                                                                                                                                                                                                                                                           | \$1,046,414                                                   |
| College of Letters & Science                                                                                                                                                                                                                                                                                                                                                                                                                                                                                                                                                                                                                                                                                                                                                                                                                                                                                                                                                                                                                                                                                                                                                                                                                                                                                                                                                                                                                                                                                                                                                                                                                                                                                                                                                                                                                                                                                                                                                                                                                                                                                                   | \$73,240                                                      |
| Berkeley Haas                                                                                                                                                                                                                                                                                                                                                                                                                                                                                                                                                                                                                                                                                                                                                                                                                                                                                                                                                                                                                                                                                                                                                                                                                                                                                                                                                                                                                                                                                                                                                                                                                                                                                                                                                                                                                                                                                                                                                                                                                                                                                                                  | \$5,500                                                       |
| Berkeley Law                                                                                                                                                                                                                                                                                                                                                                                                                                                                                                                                                                                                                                                                                                                                                                                                                                                                                                                                                                                                                                                                                                                                                                                                                                                                                                                                                                                                                                                                                                                                                                                                                                                                                                                                                                                                                                                                                                                                                                                                                                                                                                                   | \$4,400                                                       |
| College of Environmental Design                                                                                                                                                                                                                                                                                                                                                                                                                                                                                                                                                                                                                                                                                                                                                                                                                                                                                                                                                                                                                                                                                                                                                                                                                                                                                                                                                                                                                                                                                                                                                                                                                                                                                                                                                                                                                                                                                                                                                                                                                                                                                                | \$4,000                                                       |
| College of Chemistry                                                                                                                                                                                                                                                                                                                                                                                                                                                                                                                                                                                                                                                                                                                                                                                                                                                                                                                                                                                                                                                                                                                                                                                                                                                                                                                                                                                                                                                                                                                                                                                                                                                                                                                                                                                                                                                                                                                                                                                                                                                                                                           | \$3,500                                                       |
| Rausser College of Natural Resources                                                                                                                                                                                                                                                                                                                                                                                                                                                                                                                                                                                                                                                                                                                                                                                                                                                                                                                                                                                                                                                                                                                                                                                                                                                                                                                                                                                                                                                                                                                                                                                                                                                                                                                                                                                                                                                                                                                                                                                                                                                                                           | \$2,800                                                       |
| Goldman School of Public Policy                                                                                                                                                                                                                                                                                                                                                                                                                                                                                                                                                                                                                                                                                                                                                                                                                                                                                                                                                                                                                                                                                                                                                                                                                                                                                                                                                                                                                                                                                                                                                                                                                                                                                                                                                                                                                                                                                                                                                                                                                                                                                                | \$1,820                                                       |
| Herbert Wertheim School of Optometry & Vision Science                                                                                                                                                                                                                                                                                                                                                                                                                                                                                                                                                                                                                                                                                                                                                                                                                                                                                                                                                                                                                                                                                                                                                                                                                                                                                                                                                                                                                                                                                                                                                                                                                                                                                                                                                                                                                                                                                                                                                                                                                                                                          | \$1,800                                                       |
| Berkeley Public Health                                                                                                                                                                                                                                                                                                                                                                                                                                                                                                                                                                                                                                                                                                                                                                                                                                                                                                                                                                                                                                                                                                                                                                                                                                                                                                                                                                                                                                                                                                                                                                                                                                                                                                                                                                                                                                                                                                                                                                                                                                                                                                         | \$1,500                                                       |
| Berkeley Social Welfare                                                                                                                                                                                                                                                                                                                                                                                                                                                                                                                                                                                                                                                                                                                                                                                                                                                                                                                                                                                                                                                                                                                                                                                                                                                                                                                                                                                                                                                                                                                                                                                                                                                                                                                                                                                                                                                                                                                                                                                                                                                                                                        | \$500                                                         |
| School of Information                                                                                                                                                                                                                                                                                                                                                                                                                                                                                                                                                                                                                                                                                                                                                                                                                                                                                                                                                                                                                                                                                                                                                                                                                                                                                                                                                                                                                                                                                                                                                                                                                                                                                                                                                                                                                                                                                                                                                                                                                                                                                                          | \$400                                                         |
| Berkeley School of Education                                                                                                                                                                                                                                                                                                                                                                                                                                                                                                                                                                                                                                                                                                                                                                                                                                                                                                                                                                                                                                                                                                                                                                                                                                                                                                                                                                                                                                                                                                                                                                                                                                                                                                                                                                                                                                                                                                                                                                                                                                                                                                   | \$400                                                         |
| Cal Athletics                                                                                                                                                                                                                                                                                                                                                                                                                                                                                                                                                                                                                                                                                                                                                                                                                                                                                                                                                                                                                                                                                                                                                                                                                                                                                                                                                                                                                                                                                                                                                                                                                                                                                                                                                                                                                                                                                                                                                                                                                                                                                                                  | \$94,050                                                      |
| Student Experience and Diversity                                                                                                                                                                                                                                                                                                                                                                                                                                                                                                                                                                                                                                                                                                                                                                                                                                                                                                                                                                                                                                                                                                                                                                                                                                                                                                                                                                                                                                                                                                                                                                                                                                                                                                                                                                                                                                                                                                                                                                                                                                                                                               | <b>\$50,575</b>                                               |
| Division of Student Affairs                                                                                                                                                                                                                                                                                                                                                                                                                                                                                                                                                                                                                                                                                                                                                                                                                                                                                                                                                                                                                                                                                                                                                                                                                                                                                                                                                                                                                                                                                                                                                                                                                                                                                                                                                                                                                                                                                                                                                                                                                                                                                                    | \$45,455                                                      |
| Division of Equity & Inclusion                                                                                                                                                                                                                                                                                                                                                                                                                                                                                                                                                                                                                                                                                                                                                                                                                                                                                                                                                                                                                                                                                                                                                                                                                                                                                                                                                                                                                                                                                                                                                                                                                                                                                                                                                                                                                                                                                                                                                                                                                                                                                                 | \$4,120                                                       |
| Division of Undergraduate Education                                                                                                                                                                                                                                                                                                                                                                                                                                                                                                                                                                                                                                                                                                                                                                                                                                                                                                                                                                                                                                                                                                                                                                                                                                                                                                                                                                                                                                                                                                                                                                                                                                                                                                                                                                                                                                                                                                                                                                                                                                                                                            | \$1,000                                                       |
| The Cal Fund and the Cal Parents Fund                                                                                                                                                                                                                                                                                                                                                                                                                                                                                                                                                                                                                                                                                                                                                                                                                                                                                                                                                                                                                                                                                                                                                                                                                                                                                                                                                                                                                                                                                                                                                                                                                                                                                                                                                                                                                                                                                                                                                                                                                                                                                          | \$35,736                                                      |
| Other Areas of Support                                                                                                                                                                                                                                                                                                                                                                                                                                                                                                                                                                                                                                                                                                                                                                                                                                                                                                                                                                                                                                                                                                                                                                                                                                                                                                                                                                                                                                                                                                                                                                                                                                                                                                                                                                                                                                                                                                                                                                                                                                                                                                         | \$20,452                                                      |
| The University Library                                                                                                                                                                                                                                                                                                                                                                                                                                                                                                                                                                                                                                                                                                                                                                                                                                                                                                                                                                                                                                                                                                                                                                                                                                                                                                                                                                                                                                                                                                                                                                                                                                                                                                                                                                                                                                                                                                                                                                                                                                                                                                         |                                                               |
| The Chirt of Start and Sta | \$17,292                                                      |
| Cal Band                                                                                                                                                                                                                                                                                                                                                                                                                                                                                                                                                                                                                                                                                                                                                                                                                                                                                                                                                                                                                                                                                                                                                                                                                                                                                                                                                                                                                                                                                                                                                                                                                                                                                                                                                                                                                                                                                                                                                                                                                                                                                                                       | \$17,292<br>\$12,476                                          |
|                                                                                                                                                                                                                                                                                                                                                                                                                                                                                                                                                                                                                                                                                                                                                                                                                                                                                                                                                                                                                                                                                                                                                                                                                                                                                                                                                                                                                                                                                                                                                                                                                                                                                                                                                                                                                                                                                                                                                                                                                                                                                                                                |                                                               |
| Cal Band                                                                                                                                                                                                                                                                                                                                                                                                                                                                                                                                                                                                                                                                                                                                                                                                                                                                                                                                                                                                                                                                                                                                                                                                                                                                                                                                                                                                                                                                                                                                                                                                                                                                                                                                                                                                                                                                                                                                                                                                                                                                                                                       | \$12,476                                                      |
| Cal Band<br>Cal Alumni Association                                                                                                                                                                                                                                                                                                                                                                                                                                                                                                                                                                                                                                                                                                                                                                                                                                                                                                                                                                                                                                                                                                                                                                                                                                                                                                                                                                                                                                                                                                                                                                                                                                                                                                                                                                                                                                                                                                                                                                                                                                                                                             | \$12,476<br>\$6,418                                           |
| Cal Band Cal Alumni Association Cultural Institutions                                                                                                                                                                                                                                                                                                                                                                                                                                                                                                                                                                                                                                                                                                                                                                                                                                                                                                                                                                                                                                                                                                                                                                                                                                                                                                                                                                                                                                                                                                                                                                                                                                                                                                                                                                                                                                                                                                                                                                                                                                                                          | \$12,476<br>\$6,418<br>\$4,080                                |
| Cal Band Cal Alumni Association Cultural Institutions UC Botanical Garden at Berkeley                                                                                                                                                                                                                                                                                                                                                                                                                                                                                                                                                                                                                                                                                                                                                                                                                                                                                                                                                                                                                                                                                                                                                                                                                                                                                                                                                                                                                                                                                                                                                                                                                                                                                                                                                                                                                                                                                                                                                                                                                                          | \$12,476<br>\$6,418<br>\$4,080<br>\$2,300                     |
| Cal Band Cal Alumni Association Cultural Institutions UC Botanical Garden at Berkeley Lawrence Hall of Science                                                                                                                                                                                                                                                                                                                                                                                                                                                                                                                                                                                                                                                                                                                                                                                                                                                                                                                                                                                                                                                                                                                                                                                                                                                                                                                                                                                                                                                                                                                                                                                                                                                                                                                                                                                                                                                                                                                                                                                                                 | \$12,476<br>\$6,418<br>\$4,080<br>\$2,300<br>\$1,500          |
| Cal Band Cal Alumni Association Cultural Institutions UC Botanical Garden at Berkeley Lawrence Hall of Science Berkeley Art Museum                                                                                                                                                                                                                                                                                                                                                                                                                                                                                                                                                                                                                                                                                                                                                                                                                                                                                                                                                                                                                                                                                                                                                                                                                                                                                                                                                                                                                                                                                                                                                                                                                                                                                                                                                                                                                                                                                                                                                                                             | \$12,476<br>\$6,418<br>\$4,080<br>\$2,300<br>\$1,500<br>\$180 |