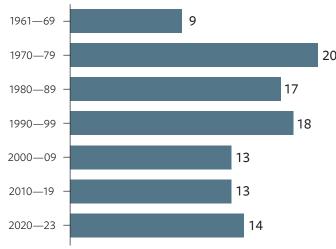

### BREAKDOWN OF DONORS BY CLASS YEAR

Cal Alumni Association \$6,800

305
GIFTS MATCHED

104
DONORS

96
FUNDS SUPPORTED

Our alums came together during the 2022 match to help fund research that serves the public good, expand critical programs for students, and support scholarships and fellowships that make Berkeley dreams come true. Additionally, the Charter Hill Society welcomed more members of the Cal family who are united in their commitment to making Berkeley's light shine brighter than ever in teaching, research, and public service.

### BREAKDOWN OF DONORS BY CLASS YEAR

343
GIFTS MATCHED

130
DONORS

105
FUNDS SUPPORTED