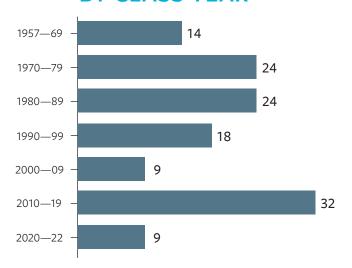

### BREAKDOWN OF DONORS BY CLASS YEAR

378
GIFTS MATCHED

114
DONORS

125
FUNDS SUPPORTED